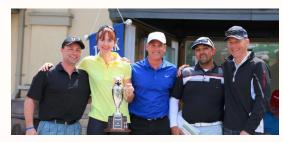

## JDRF Golf on par!

This year's winners and 5 time returning champions with a score of 13 under par were: Robert Smuk, Robert Ebel, Rachael Conacher and Don MacDonald - congratulations! The on-course contest winners were: