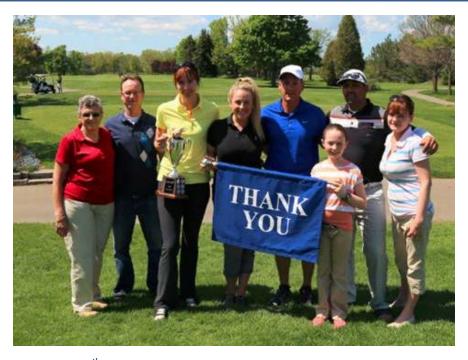

Buy as many tickets as you like. Hold on to your tickets.

From: Wong, Philip [ICG-SFS] Subject: Thank You from JDRF

Tuesday, June 03, 2014 10:32:00 AM Date:

Attachments: image003.png

One Citi Mississauga

On Saturday, May 24th, over a 120 Citi staff members, along with friends, family and sponsors, teed off at the 12th Annual Citi Mississauga Staff Golf Invitational. Thanks to your efforts, the event was a success, raising more than \$6,500 for diabetes research.

# Event Update JDR Golf on par!

On Saturday, May 24th Citi held it's 12th Annual Golf Tournament at Hidden Lake. It was a wonderful day with more than 120 Citi staff members, along with friends, family and sponsors raising over \$6,500 in support of JDRF. We also had some contest ticket sales, silent auction bids as well as a \$2,500 donation from the Hurontario site charity program.

## JDRF Golf on par!

This year's winners and 5 time returning champions with a score of 13 under par were: Robert Smuk, Robert Ebel, Rachael Conacher and Don MacDonald - congratulations! The on-course contest winners were: